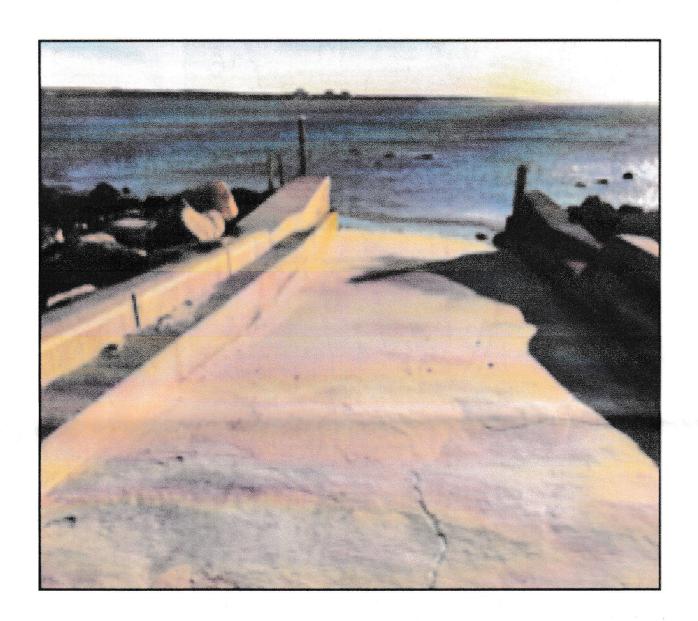

#### **MOTION (10)**

Mr. Cherry moved to proceed further investigating both the boat launch rock options and potential dock work.

Mr. Fountain seconded the motion.

Motion carried, 5-0-0.

The Board again discussed the dock gangway and how it might be repaired instead of replaced.

Mr. Cellino detailed how replacing the gangway would cost \$5,000 and how these gentlemen believe they can repair it for \$800 instead; this results in a savings of \$5,600 because of their efforts.

#### **MOTION (11)**

Mr. Cherry moved to proceed with the repairs on the dock gangway. Mr. Cellino seconded the motion. Motion carried, 5-0-0.