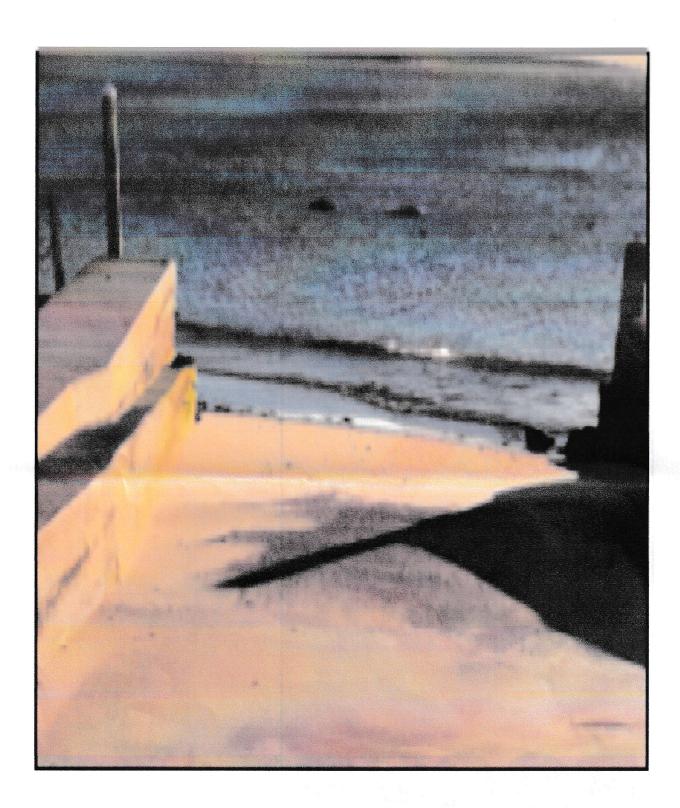

#### **MOTION (10)**

Mr. Cherry moved to proceed further investigating both the boat launch rock options and potential dock work.

Mr. Fountain seconded the motion.

Motion carried, 5-0-0.

The Board again discussed the dock gangway and how it might be repaired instead of replaced.

Mr. Cellino detailed how replacing the gangway would cost \$5,000 and how these gentlemen believe they can repair it for \$800 instead; this results in a savings of \$5,600 because of their efforts.

#### **MOTION (11)**

Mr. Cherry moved to proceed with the repairs on the dock gangway. Mr. Cellino seconded the motion. Motion carried, 5-0-0.