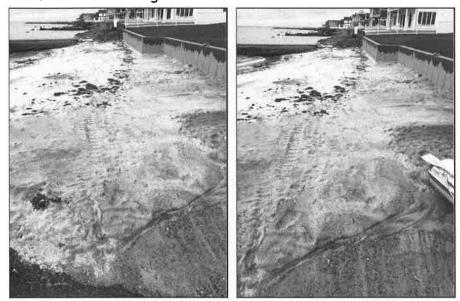

BPBCA PROPERTY BOUNDARIES on Map 2, is seriously needing to be marked on its West side of West Lane,, immediately. There is a sign for sale by owner, causing boundary encroachment, over BPBCA property, owned in common deeds by members. The West Lane runs 669.50' and on its SOUTH side, Bond Street and OBP WEST LANE runs 789'. The deeded pole and wires is a gross encumbrances by said description.

The BOGS Need to address this immediately, otherwise this will be adverse possession of its members land.

I have all the documents needed to document a constructive notice in the land records. According to CGS CHAPTER ATTACHED BELOW, the entire markings needed, by the board, who voted to do so, and still has not followed through. Especially now to stop actions over the reserve 1' strip to protect against such encroachment, before Perry Quit claims interest to others, she doesn't own, and belongs to BPBCA property.