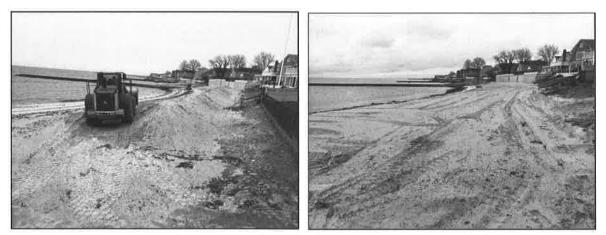

BPBCA PROPERTY BOUNDARIES on Map 2, is seriously needing to be marked on its West side of West Lane,, immediately. There is a sign for sale by owner, causing boundary encroachment, over BPBCA property, owned in common deeds by members. The West Lane runs 669.50' and on its SOUTH side, Bond Street and OBP WEST LANE runs 789'. The deeded pole and wires is a gross encumbrances by said description.

The BOGS Need to address this immediately, otherwise this will be adverse possession of its members land.

I have all the documents needed to document a constructive notice in the land records. According to CGS CHAPTER ATTACHED BELOW, the entire markings needed, by the board, who voted to do so, and still has not followed through. Especially now to stop actions over the reserve 1' strip to protect against such encroachment, before Perry Quit claims interest to others, she doesn't own, and belongs to BPBCA property.